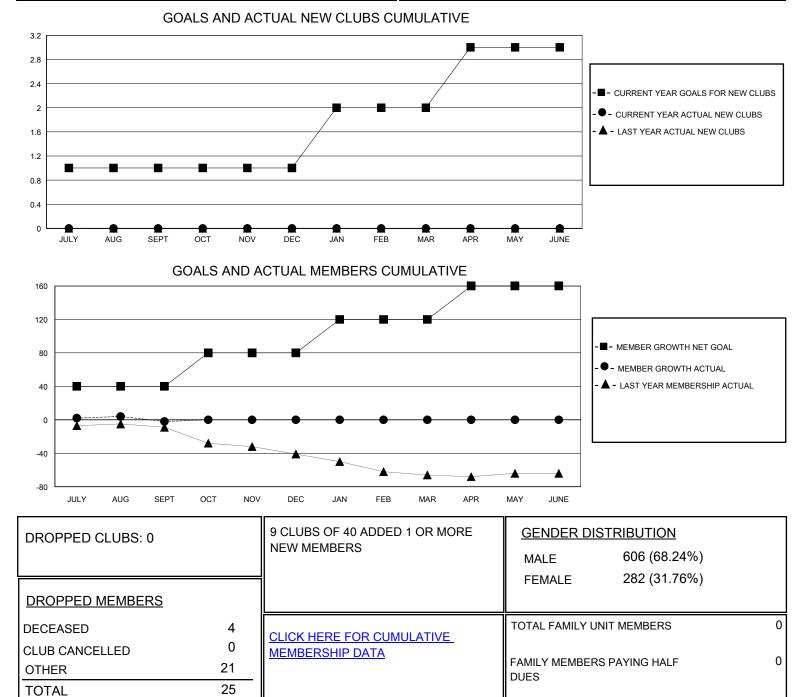

## MONTHLY MEMBERSHIP PROGRESS REPORT

District 2 E1

Results as of: 9/30/2024

| GMT:                  | LOCATION TEXAS |           |               |                       |                        |                         | GMT CA                                             |
|-----------------------|----------------|-----------|---------------|-----------------------|------------------------|-------------------------|----------------------------------------------------|
| Clubs                 |                |           |               | Members               |                        |                         |                                                    |
| RESULTS FOR 2024-2025 |                |           |               | RESULTS FOR 2024-2025 |                        |                         |                                                    |
| QUARTER               | NEW CLUB GOAL  | NEW CLUBS | DROPPED CLUBS | QUARTER               | BER GROWTH NET<br>GOAL | MEMBER GROWTH<br>ACTUAL | DROPPED<br>MEMBERS ACTUAL<br>(including transfers) |
| JULY/AUG/SEPT         | 1              | 0         | 0             | JULY/AUG/SEPT         | 40                     | 27                      | 25                                                 |
| OCT/NOV/DEC           | 0              | 0         | 0             | OCT/NOV/DEC           | 40                     | 0                       | 0                                                  |
| JAN/FEB/MAR           | 1              | 0         | 0             | JAN/FEB/MAR           | 40                     | 0                       | 0                                                  |
| APR/MAY/JUNE          | 1              | 0         | 0             | APR/MAY/JUNE          | 40                     | 0                       | 0                                                  |